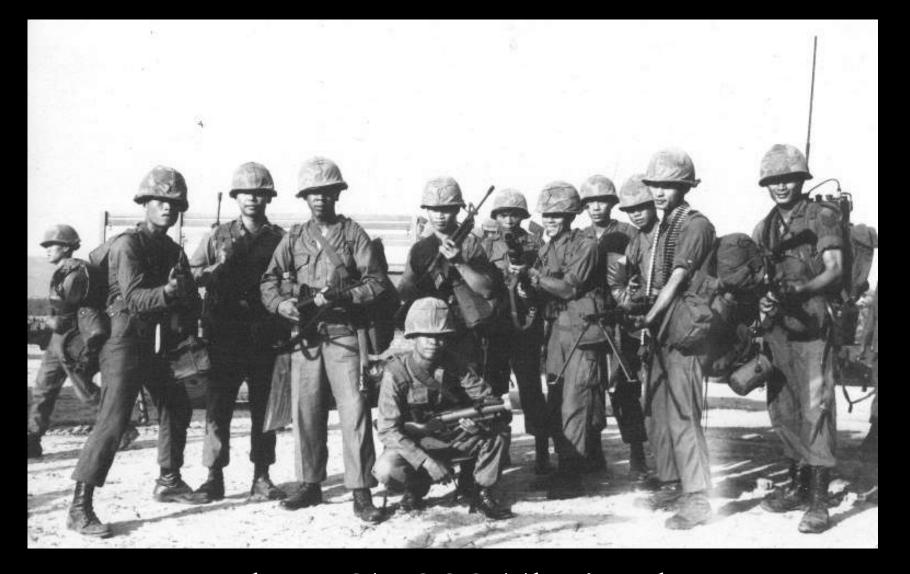

Theparat and the men of the 2<sup>nd</sup> rifle company on operations in Long Thanh district, 1969

Bearcat Camp, Bien Hoa province, South Vietnam

Pvt. 1st Class Somnuk Phannathi, 1968

Members of the Black Panther division's transportation unit toast each other with cans of Pabst Blue Ribbon Beer in Bearcat Camp in 1970