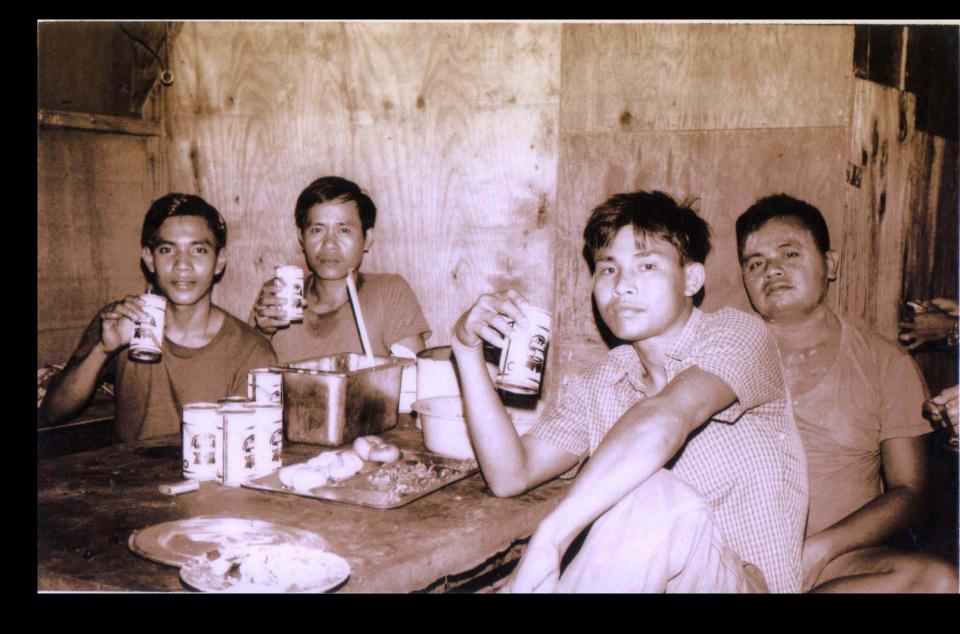

Lung Thom's Crown hi-fi stereo

Members of the Black Panther division's transportation unit relaxing after dinner with cans of Pabst Blue Ribbon beer in 1970