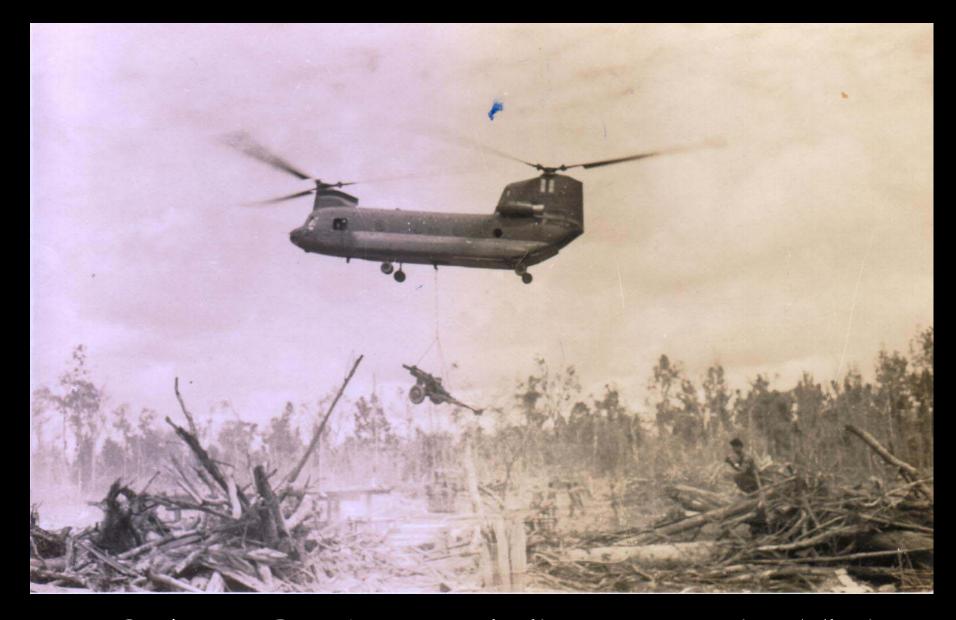

Vietnamese woman walking in Saigon, 1969

Two Thai soldiers displaying money in Bearcat Camp, 1970

U.S. Army CH-47 cargo helicopter moving Thai artillery in Long Thanh district

Thai soldiers gather Viet Cong corpses following a battle