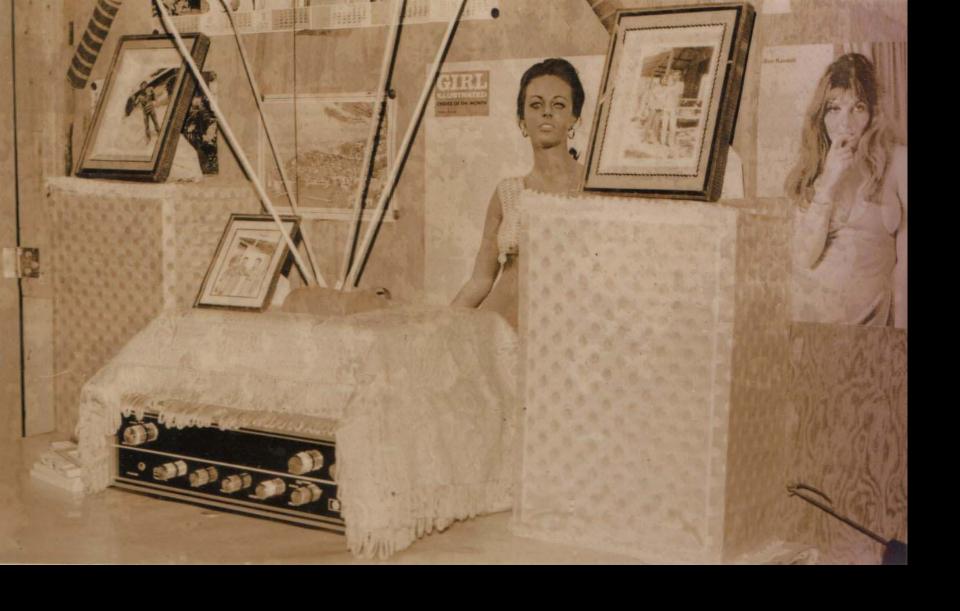

PFC Khamron Mahaban's stereo

Piu Phaibun posing in long underwear in the Thai underwear at Bearcat Camp, 1969

Members of Khamron Mahaban's transportation unit relax with beer and new cameras.

Somnuk Phannathi with Sanyo portable stereo in Saigon

Lung Thom's Crown hi-fi stereo

Members of the Black Panther division's transportation unit relaxing after dinner with cans of Pabst Blue Ribbon beer in 1970