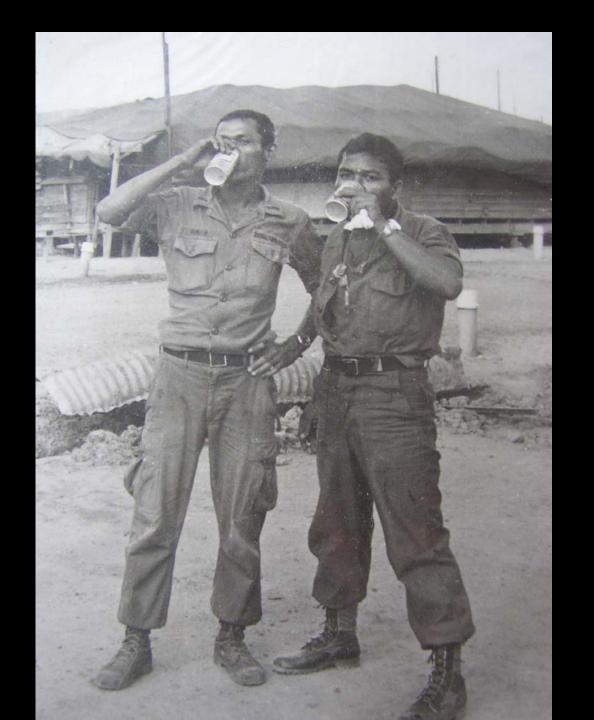

Theparat and the men of the 2<sup>nd</sup> rifle company on operations in Long Thanh district, 1969

Bearcat Camp, Bien Hoa province, South Vietnam

Pvt. 1st Class Somnuk Phannathi, 1968

Members of the Black Panther division's transportation unit toast each other with cans of Pabst Blue Ribbon Beer in Bearcat Camp in 1970