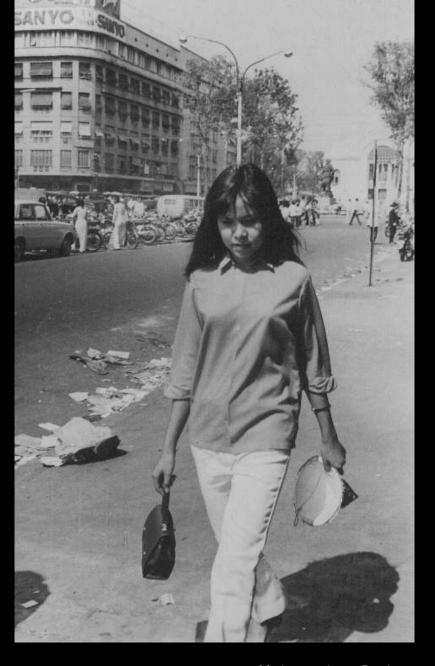

Radio operator PFC Somnuk Phannathi poses beside the portable hi-fi stereo he bought at the PX shop in Bearcat Camp in 1969.

Members of the Black Panther division in Bearcat Camp, 1970

Vietnamese woman walking in Saigon, 1969

Vietnamese woman walking in Saigon, 1969

Two Thai soldiers displaying money in Bearcat Camp, 1970

U.S. Army CH-47 cargo helicopter moving Thai artillery in Long Thanh district

Thai soldiers gather Viet Cong corpses following a battle