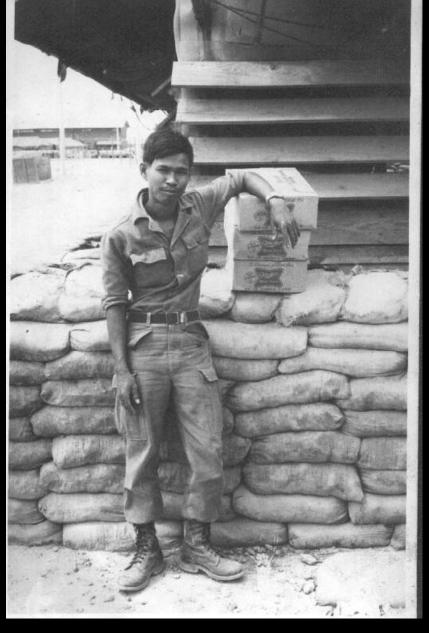

Theparat and the men of the 2<sup>nd</sup> rifle company on operations in Long Thanh district, 1969

Bearcat Camp, Bien Hoa province, South Vietnam

Pvt. 1st Class Somnuk Phannathi, 1968

Members of the Black Panther division's transportation unit toast each other with cans of Pabst Blue Ribbon Beer in Bearcat Camp in 1970