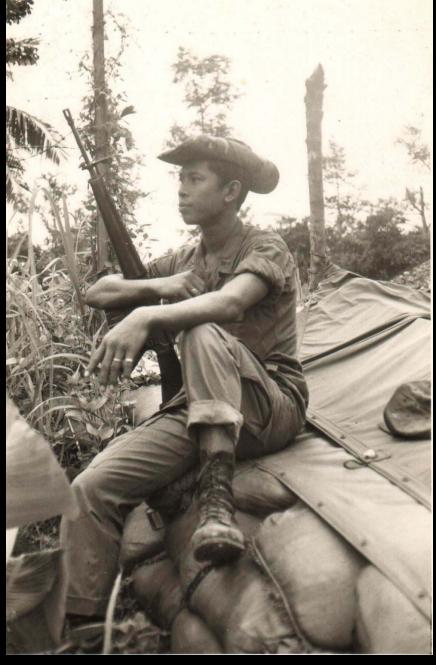

Theparat and the men of the 2<sup>nd</sup> rifle company on operations in Long Thanh district, 1969

Bearcat Camp, Bien Hoa province, South Vietnam

Pvt. 1st Class Somnuk Phannathi, 1968

Members of the Black Panther division's transportation unit toast each other with cans of Pabst Blue Ribbon Beer in Bearcat Camp in 1970