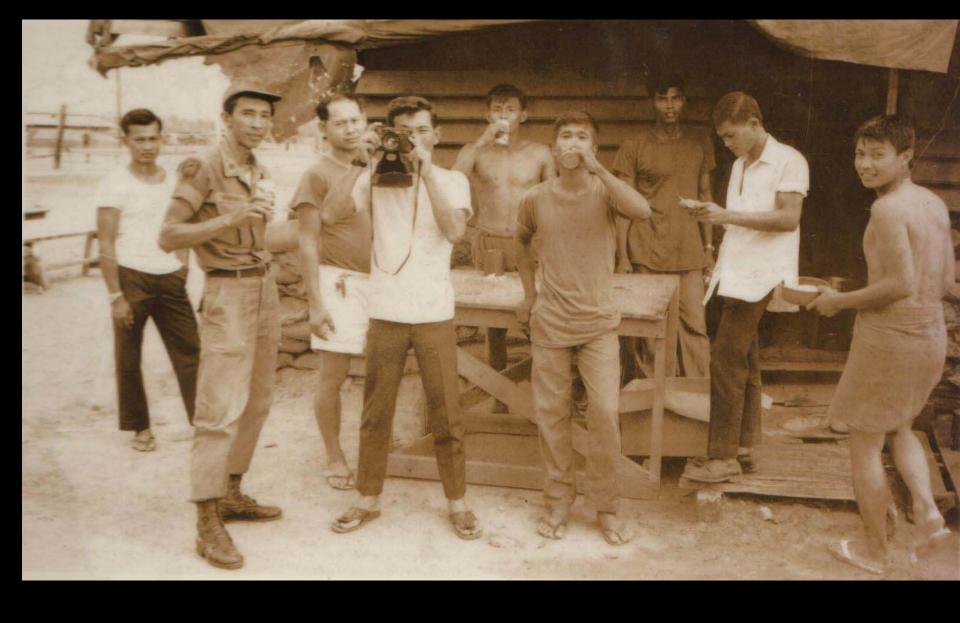

PFC Khamron Mahaban's stereo

Piu Phaibun posing in long underwear in the Thai underwear at Bearcat Camp, 1969

Members of Khamron Mahaban's transportation unit relax with beer and new cameras.

Somnuk Phannathi with Sanyo portable stereo in Saigon