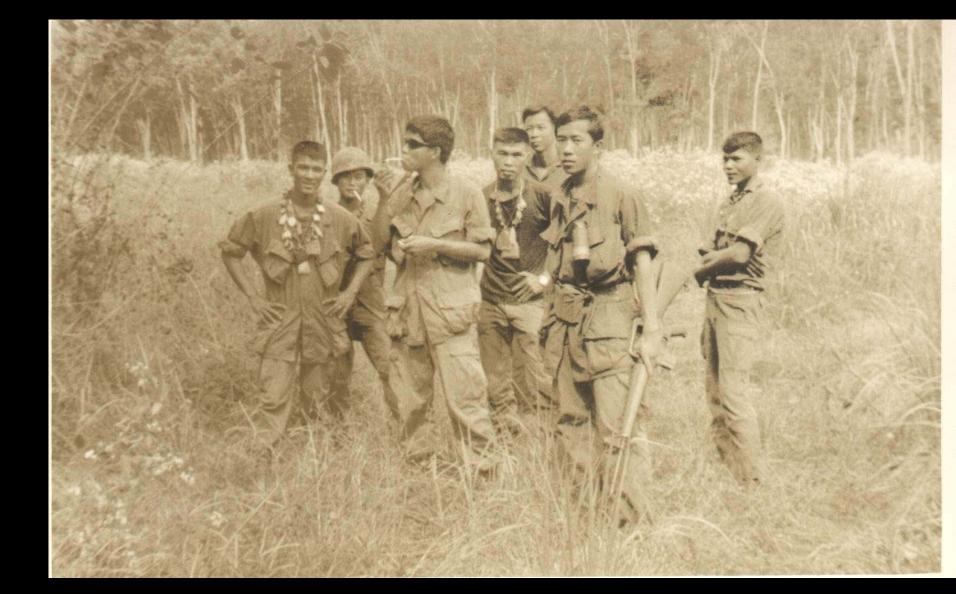

Theparat and the men of the 2<sup>nd</sup> rifle company on operations in Long Thanh district, 1969

Bearcat Camp, Bien Hoa province, South Vietnam

Pvt. 1st Class Somnuk Phannathi, 1968

Members of the Black Panther division's transportation unit toast each other with cans of Pabst Blue Ribbon Beer in Bearcat Camp in 1970