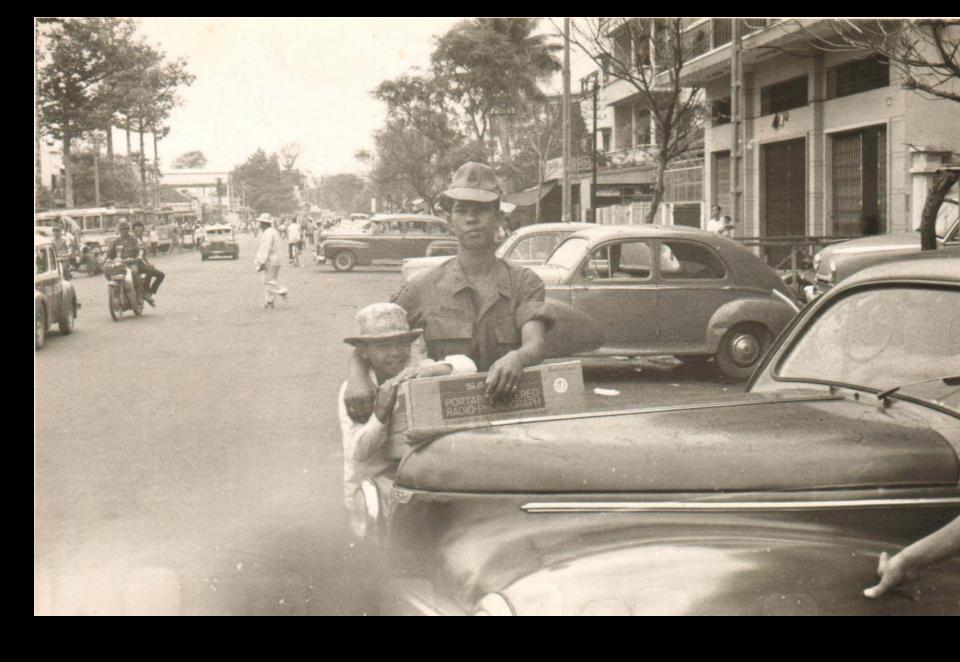

Radio operator PFC Somnuk Phannathi poses beside the portable hi-fi stereo he bought at the PX shop in Bearcat Camp in 1969.

Members of the Black Panther division in Bearcat Camp, 1970

Vietnamese woman walking in Saigon, 1969