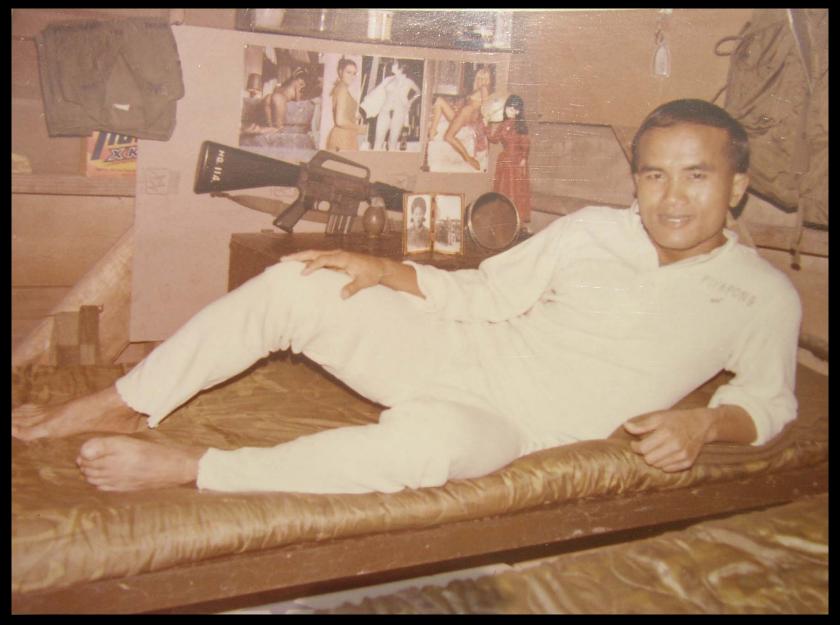

PFC Khamron Mahaban's stereo

Piu Phaibun posing in long underwear in the Thai underwear at Bearcat Camp, 1969

Members of Khamron Mahaban's transportation unit relax with beer and new cameras.

Somnuk Phannathi with Sanyo portable stereo in Saigon