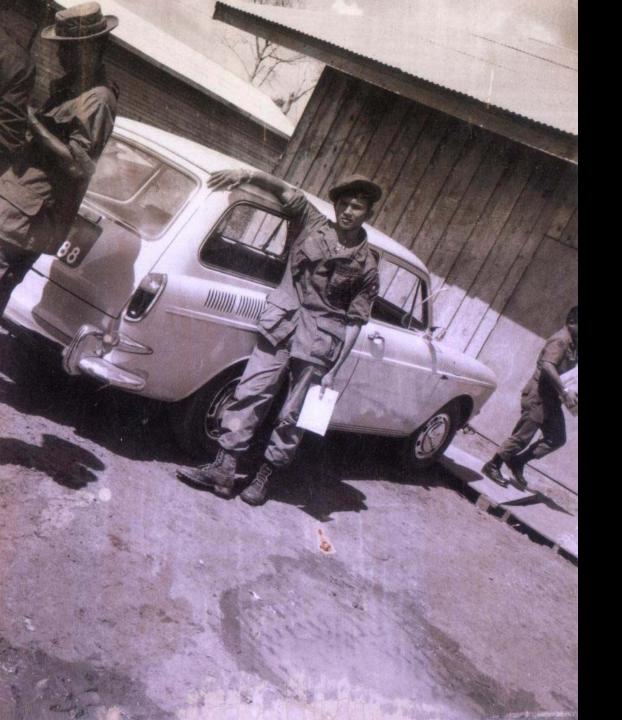

Phithak Sunthonphan displaying three cases of Miller Beer that he purchased in the PX at Bear Cat Camp

Montri Rasi with new car at LRRP camp in Nha Trang

Sanua Chanyawun with Vietnamese washerwoman outside of Bearcat Camp