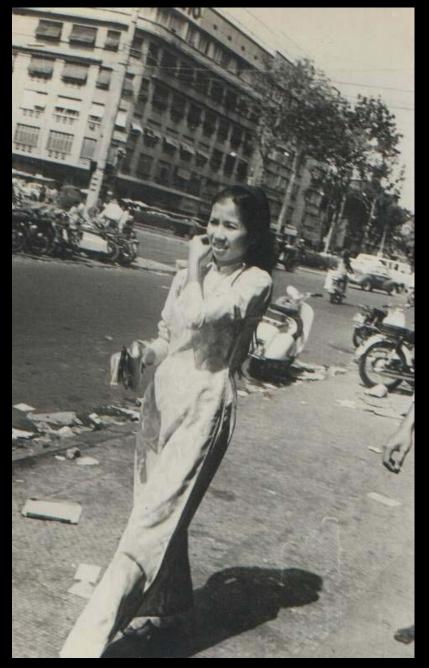

Radio operator PFC Somnuk Phannathi poses beside the portable hi-fi stereo he bought at the PX shop in Bearcat Camp in 1969.

Members of the Black Panther division in Bearcat Camp, 1970

Vietnamese woman walking in Saigon, 1969

Vietnamese woman walking in Saigon, 1969

Two Thai soldiers displaying money in Bearcat Camp, 1970

U.S. Army CH-47 cargo helicopter moving Thai artillery in Long Thanh district

Thai soldiers gather Viet Cong corpses following a battle