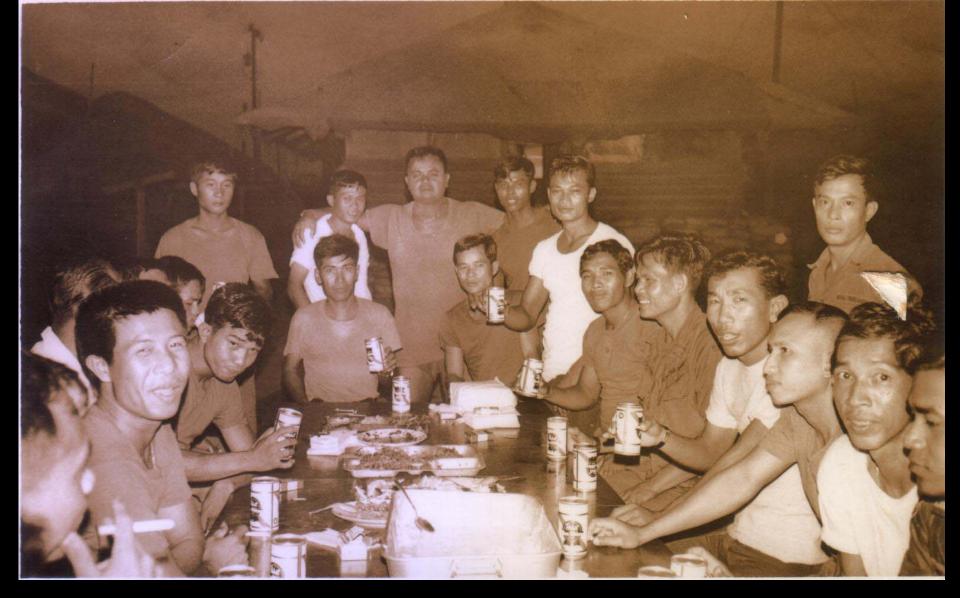

Theparat and the men of the 2<sup>nd</sup> rifle company on operations in Long Thanh district, 1969

Bearcat Camp, Bien Hoa province, South Vietnam

Pvt. 1st Class Somnuk Phannathi, 1968

Members of the Black Panther division's transportation unit toast each other with cans of Pabst Blue Ribbon Beer in Bearcat Camp in 1970

Lung Thom's Crown hi-fi stereo

Members of the Black Panther division's transportation unit relaxing after dinner with cans of Pabst Blue Ribbon beer in 1970