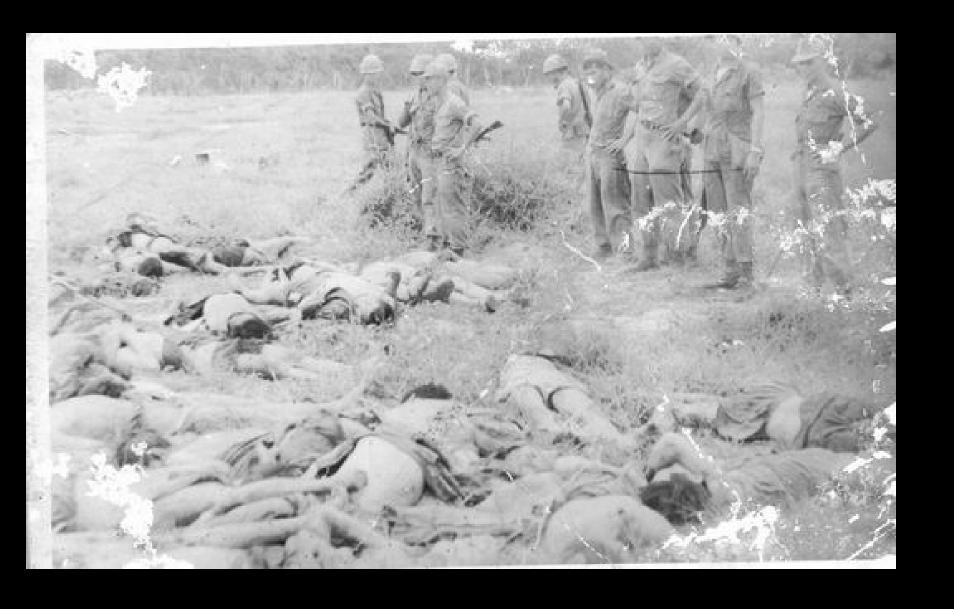

Vietnamese woman walking in Saigon, 1969

Two Thai soldiers displaying money in Bearcat Camp, 1970

U.S. Army CH-47 cargo helicopter moving Thai artillery in Long Thanh district

Thai soldiers gather Viet Cong corpses following a battle