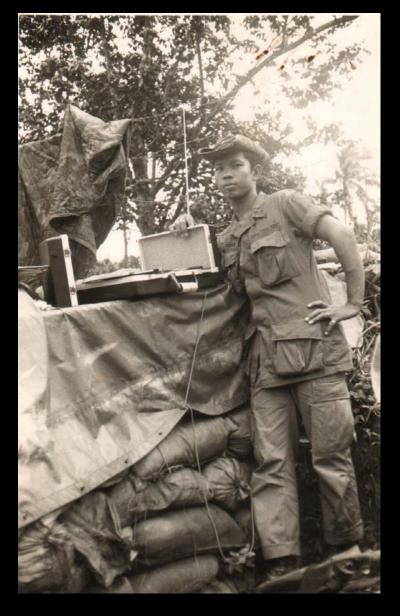

Radio operator PFC Somnuk Phannathi poses beside the portable hi-fi stereo he bought at the PX shop in Bearcat Camp in 1969.

Members of the Black Panther division in Bearcat Camp, 1970

Vietnamese woman walking in Saigon, 1969