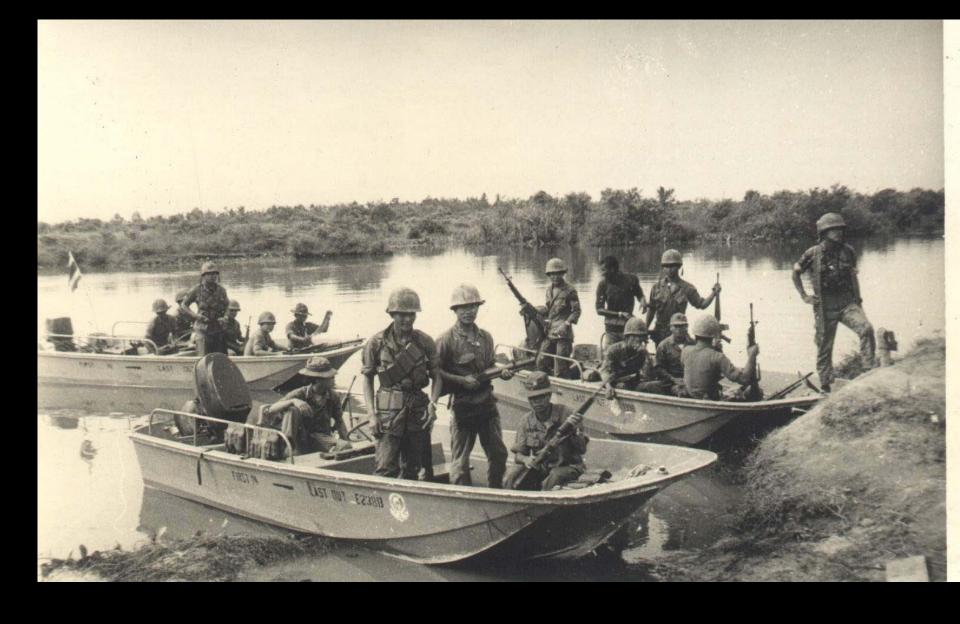

Vietnamese woman walking in Saigon, 1969

Two Thai soldiers displaying money in Bearcat Camp, 1970

U.S. Army CH-47 cargo helicopter moving Thai artillery in Long Thanh district

Thai soldiers gather Viet Cong corpses following a battle