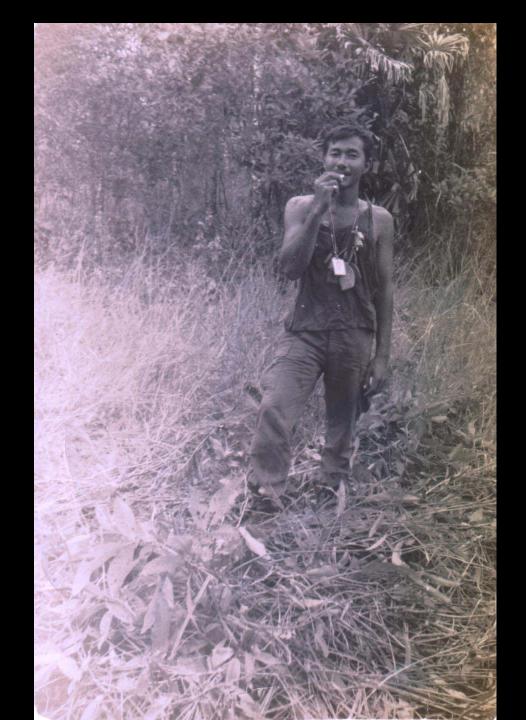

Theparat and the men of the 2<sup>nd</sup> rifle company on operations in Long Thanh district, 1969

Bearcat Camp, Bien Hoa province, South Vietnam

Pvt. 1st Class Somnuk Phannathi, 1968

Members of the Black Panther division's transportation unit toast each other with cans of Pabst Blue Ribbon Beer in Bearcat Camp in 1970