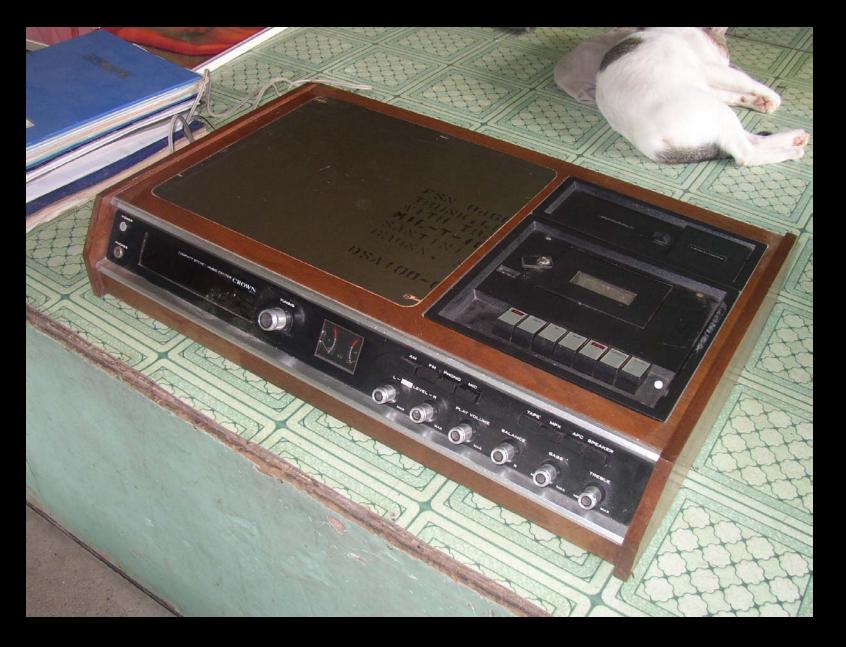

Lung Thom's Crown hi-fi stereo

Members of the Black Panther division's transportation unit relaxing after dinner with cans of Pabst Blue Ribbon beer in 1970