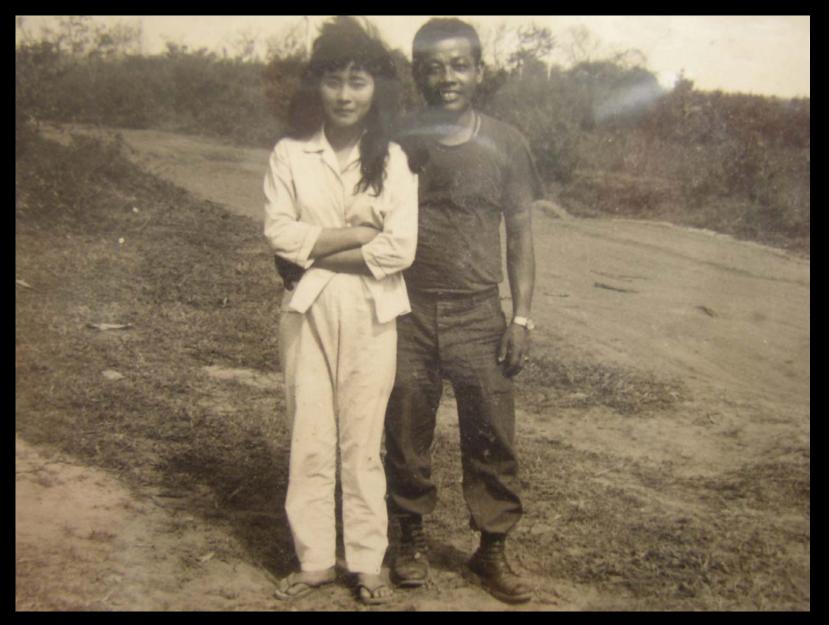

Phithak Sunthonphan displaying three cases of Miller Beer that he purchased in the PX at Bear Cat Camp

Montri Rasi with new car at LRRP camp in Nha Trang

Sanua Chanyawun with Vietnamese washerwoman outside of Bearcat Camp